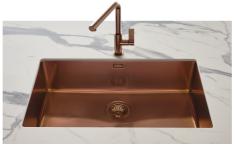

### **Sink KE Copper**

Kitchen Sinks Code: 2156 858

#### **DETAILS**

| Copper                                                          |
|-----------------------------------------------------------------|
| Undermount                                                      |
| PVD                                                             |
| AISI 304 stainless steel                                        |
| Foster brushed                                                  |
| 45 cm                                                           |
| 440x440 mm                                                      |
| Fixing hooks, gasket, drain, overflow and siphon, boxed packing |
| No standard holes                                               |
|                                                                 |

| Built-in hole             | View technical data sheet                                                                                                                                                                                                                                                                                                                   |
|---------------------------|---------------------------------------------------------------------------------------------------------------------------------------------------------------------------------------------------------------------------------------------------------------------------------------------------------------------------------------------|
| Drainer                   | No                                                                                                                                                                                                                                                                                                                                          |
| Width                     | 44 cm                                                                                                                                                                                                                                                                                                                                       |
| Bowl dimension            | 400 x 400 mm                                                                                                                                                                                                                                                                                                                                |
| Number of bowls           | 1 bowl                                                                                                                                                                                                                                                                                                                                      |
| Waste fitting             | 3,5" drain                                                                                                                                                                                                                                                                                                                                  |
| FEATURES                  |                                                                                                                                                                                                                                                                                                                                             |
| Basket 3,5" waste fitting | The drain is equipped with a large 3.5" drain, with the practical basket cap that prevents the discharge of solid parts.                                                                                                                                                                                                                    |
| Copper                    | The Copper finish is obtained by treating steel with a physical process called PVD (Phisical Vacuum Deposition) which deposits particles of noble metals on the surface. The result is a unique and refined aesthetic effect, and an improvement of the mechanical properties of the steel which is more resistant to impact and scratches. |
| High thickness            | Imm thick steel. A significant thickness, which guarantees the maximum sturdiness and durability.                                                                                                                                                                                                                                           |
| Perimetral overflow       | The overflow is always a security on the Foster sinks that prevents the overflow of water in case of oversights. The perimeter drain solution improves aesthetics thanks to its square and essential shape.                                                                                                                                 |
| Small radius              | Bowls with squared shapes with a modern design and an increased capacity, for a minimal aesthetics connected with an extreme practicity.                                                                                                                                                                                                    |