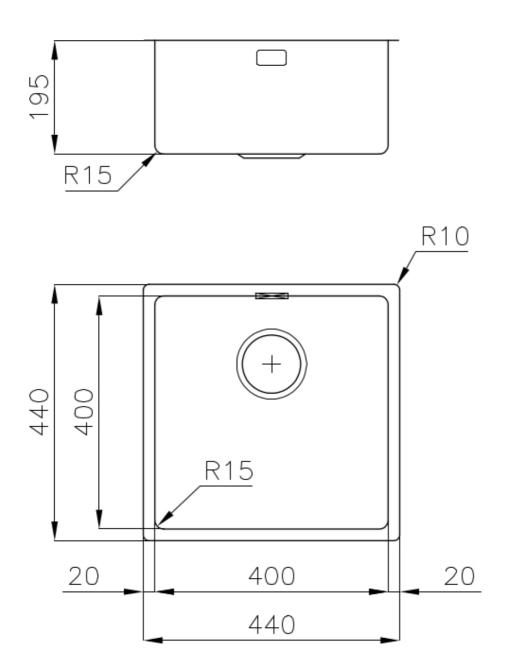

#### **DETAILS**

| Copper                                                          |
|-----------------------------------------------------------------|
| Undermount                                                      |
| PVD                                                             |
| AISI 304 stainless steel                                        |
| Foster brushed                                                  |
| 45 cm                                                           |
| 440x440 mm                                                      |
| Fixing hooks, gasket, drain, overflow and siphon, boxed packing |
| No standard holes                                               |
|                                                                 |

| Built-in hole             | View technical data sheet                                                                                                                                                                                                                                                                                                                   |
|---------------------------|---------------------------------------------------------------------------------------------------------------------------------------------------------------------------------------------------------------------------------------------------------------------------------------------------------------------------------------------|
| Drainer                   | No                                                                                                                                                                                                                                                                                                                                          |
| Width                     | 44 cm                                                                                                                                                                                                                                                                                                                                       |
| Bowl dimension            | 400 x 400 mm                                                                                                                                                                                                                                                                                                                                |
| Number of bowls           | 1 bowl                                                                                                                                                                                                                                                                                                                                      |
| Waste fitting             | 3,5" drain                                                                                                                                                                                                                                                                                                                                  |
| FEATURES                  |                                                                                                                                                                                                                                                                                                                                             |
| Basket 3,5" waste fitting | The drain is equipped with a large 3.5" drain, with the practical basket cap that prevents the discharge of solid parts.                                                                                                                                                                                                                    |
| Copper                    | The Copper finish is obtained by treating steel with a physical process called PVD (Phisical Vacuum Deposition) which deposits particles of noble metals on the surface. The result is a unique and refined aesthetic effect, and an improvement of the mechanical properties of the steel which is more resistant to impact and scratches. |
| High thickness            | Imm thick steel. A significant thickness, which guarantees the maximum sturdiness and durability.                                                                                                                                                                                                                                           |
| Perimetral overflow       | The overflow is always a security on the Foster sinks that prevents the overflow of water in case of oversights. The perimeter drain solution improves aesthetics thanks to its square and essential shape.                                                                                                                                 |
| Small radius              | Bowls with squared shapes with a modern design and an increased capacity, for a minimal aesthetics connected with an extreme practicity.                                                                                                                                                                                                    |

### **TECHNICAL DATA**