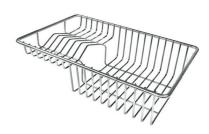

Stainless steel plate rack

White basket 8612 100

**White bowl** 8153 100

Graters kit with ring-holder and food collection tray

8159 101

\* only in combination with the accessory 8644 101

Stainless steel perforated tray

8151 000

\* only in combination with the accessory 8644 101

Stainless steel plate rack

8100 201