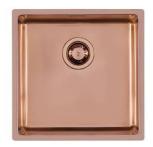

### **Sink KE Copper**

Kitchen Sinks Code: 2156 858

#### **DETAILS**

| Copper                                                          |
|-----------------------------------------------------------------|
| Undermount                                                      |
| PVD                                                             |
| AISI 304 stainless steel                                        |
| Foster brushed                                                  |
| 45 cm                                                           |
| 440x440 mm                                                      |
| Fixing hooks, gasket, drain, overflow and siphon, boxed packing |
| No standard holes                                               |
|                                                                 |

| Built-in hole             | View technical data sheet                                                                                                                                                                                                                                                                                                                   |
|---------------------------|---------------------------------------------------------------------------------------------------------------------------------------------------------------------------------------------------------------------------------------------------------------------------------------------------------------------------------------------|
| Drainer                   | No                                                                                                                                                                                                                                                                                                                                          |
| Width                     | 44 cm                                                                                                                                                                                                                                                                                                                                       |
| Bowl dimension            | 400 x 400 mm                                                                                                                                                                                                                                                                                                                                |
| Number of bowls           | 1 bowl                                                                                                                                                                                                                                                                                                                                      |
| Waste fitting             | 3,5" drain                                                                                                                                                                                                                                                                                                                                  |
| FEATURES                  |                                                                                                                                                                                                                                                                                                                                             |
| Basket 3,5" waste fitting | The drain is equipped with a large 3.5" drain, with the practical basket cap that prevents the discharge of solid parts.                                                                                                                                                                                                                    |
| Copper                    | The Copper finish is obtained by treating steel with a physical process called PVD (Phisical Vacuum Deposition) which deposits particles of noble metals on the surface. The result is a unique and refined aesthetic effect, and an improvement of the mechanical properties of the steel which is more resistant to impact and scratches. |
| High thickness            | Imm thick steel. A significant thickness, which guarantees the maximum sturdiness and durability.                                                                                                                                                                                                                                           |
| Perimetral overflow       | The overflow is always a security on the Foster sinks that prevents the overflow of water in case of oversights. The perimeter drain solution improves aesthetics thanks to its square and essential shape.                                                                                                                                 |
| Small radius              | Bowls with squared shapes with a modern design and an increased capacity, for a minimal aesthetics connected with an extreme practicity.                                                                                                                                                                                                    |