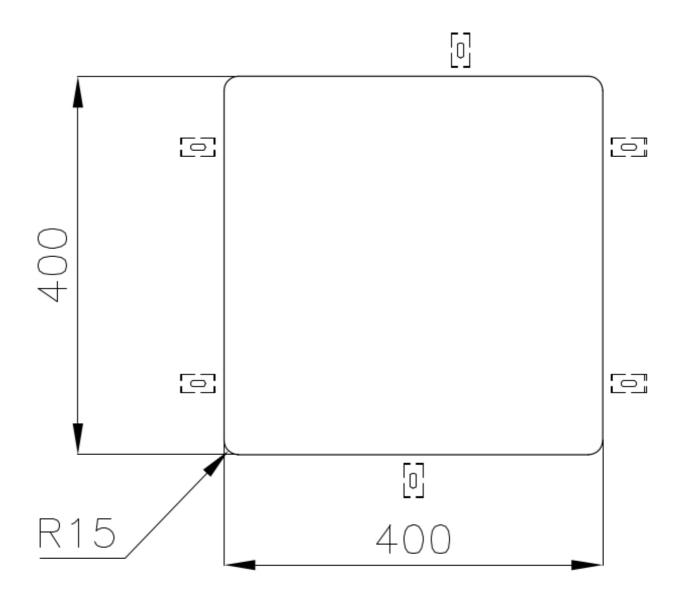

|
| Perimetral overflow       | The overflow is always a security on the Foster sinks that prevents the overflow of water in case of oversights. The perimeter drain solution improves aesthetics thanks to its square and essential shape.                                                                                                                                 |
| Small radius              | Bowls with squared shapes with a modern design and an increased capacity, for a minimal aesthetics connected with an extreme practicity.                                                                                                                                                                                                    |

### **TECHNICAL DATA**

# Foster ==



## Foster ==



Cut out size Dimensioni per foratura top

### **GALLERY**





## Foster ==

### **OPTIONAL ACCESSORIES**



Cestello inox 8612 000



Glass chopping board 8631 300



HPDE Chopping board 8657 001



HPDE Twin chopping board 8644 101



Stainless steel plate rack 8100 154



8100 303 \* only in combination with the accessory 8644 101

Stainless steel plate rack



White basket 8612 100



**White bowl** 8153 100



Graters kit with ring-holder and food collection tray

8159 101

\* only in combination with the accessory 8644 101





Stainless steel perforated tray

8151 000

\* only in combination with the accessory 8644 101



Stainless steel plate rack

8100 201

### **RECOMMENDED PAIRINGS**



**Mixer Tap Omega Copper** 

8497 400